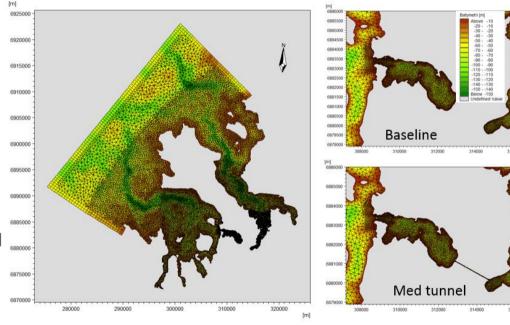

# Stad ship tunnel

- Save life and not loose cargo
- Dimensioned for Hurtigruten
- Effect to the water bodies
- Validate the baseline model
- Influence
  - Hydrography
  - Water quality
  - Salmon lice
  - Mass deposition
  - Ships going to and from the tunnel