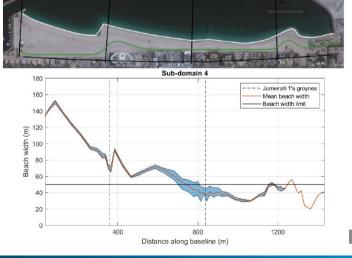

www.raisedwater.com





## Flooding assessment

- GIS analysis for flooding
- "Light-weight" flooding risk classification



#### Risk Classification

- No risk
- No risk of flooding, vulnerable to wetting of hinterland
- · Not critical as flooding of backland is a natural process
- Moderately critical as potential flooded area is small
- Critical as major area may be flooded in case of breach of sea defence, check status of sea defence
- Not critical, vulnerable to major flooding, impose dev. restrictions
- · Critical to flooding damage, introduce sea defence

Figure 5-8. Risk classification in Part 2 for Apetu2002 period 1 year.





## Coastline dynamics

GIS maps en masse











Figure 4-122. Shoreline erosion/accretion vulnerability index.

## Shoreline morphology modelling









# Other examples of numerical modelling





© DHI 3 April, 2022 #11

# Other examples of numerical modelling



# Other examples of numerical modelling





© DHI 3 April, 2022 #13