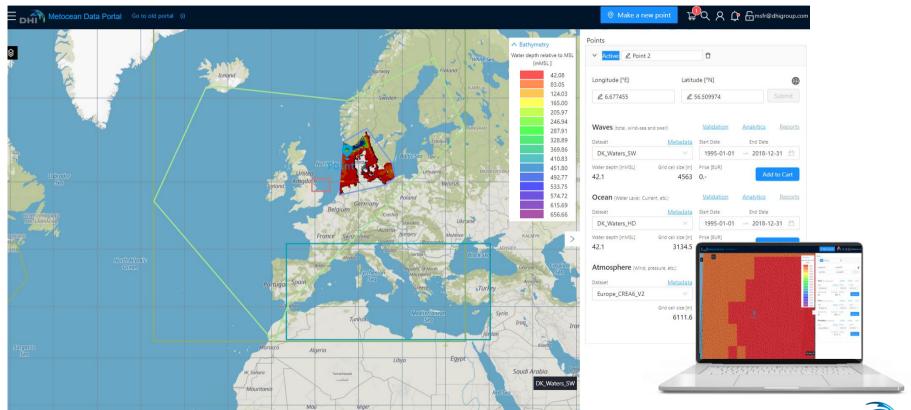

# Other examples of numerical modelling

© DHI 3 April, 2022 #11

# Other examples of numerical modelling

# Other examples of numerical modelling

© DHI 3 April, 2022 #13