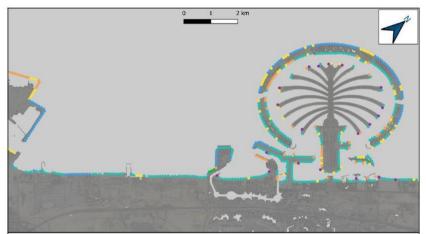

## Coastline dynamics

GIS maps en masse

Figure 4-122. Shoreline erosion/accretion vulnerability index.