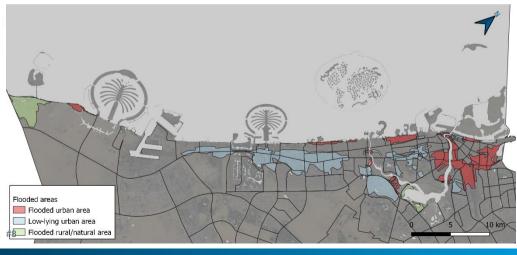

## Flooding assessment

- GIS analysis for flooding
- "Light-weight" flooding risk classification