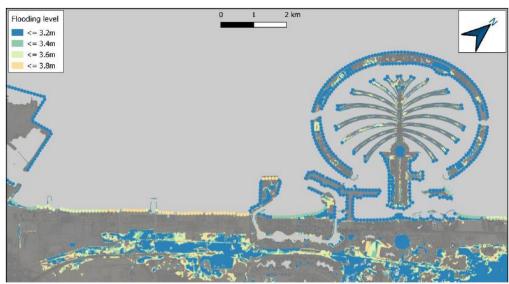

## Flooding assessment

- GIS analysis for flooding
- "Light-weight" flooding risk classification

#### Risk Classification

- No risk
- No risk of flooding, vulnerable to wetting of hinterland
- · Not critical as flooding of backland is a natural process
- Moderately critical as potential flooded area is small
- Critical as major area may be flooded in case of breach of sea defence, check status of sea defence
- Not critical, vulnerable to major flooding, impose dev. restrictions
- · Critical to flooding damage, introduce sea defence

Figure 5-8. Risk classification in Part 2 for Apetu2002 period 1 year.