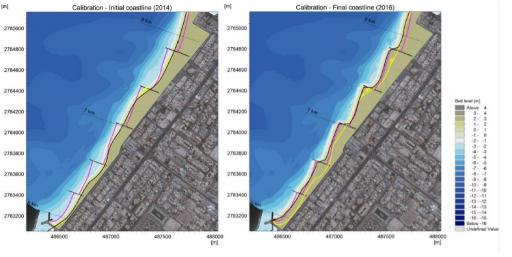

ts: www.raisedwater.com





## Flooding assessment

- GIS analysis for flooding
- "Light-weight" flooding risk classification



#### Risk Classification

- No risk
- No risk of flooding, vulnerable to wetting of hinterland
- · Not critical as flooding of backland is a natural process
- Moderately critical as potential flooded area is small
- Critical as major area may be flooded in case of breach of sea defence, check status of sea defence
- Not critical, vulnerable to major flooding, impose dev. restrictions
- · Critical to flooding damage, introduce sea defence

Figure 5-8. Risk classification in Part 2 for Apetu2002 period 1 year.





## Coastline dynamics

GIS maps en masse











Figure 4-122. Shoreline erosion/accretion vulnerability index.

## Shoreline morphology modelling









# Other examples of numerical modelling





© DHI 3 April, 2022 #11

# Other examples of numerical modelling



# Other examples of numerical modelling





© DHI 3 April, 2022 #13