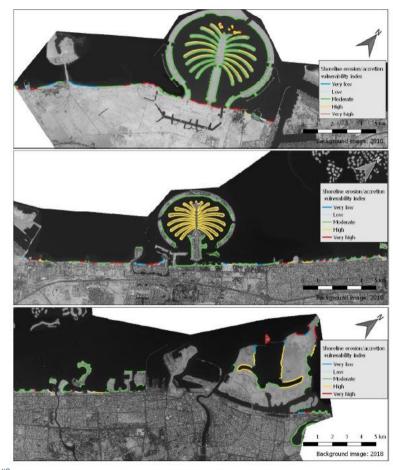

## Coastline dynamics

GIS maps en masse

Figure 4-122. Shoreline erosion/accretion vulnerability index.